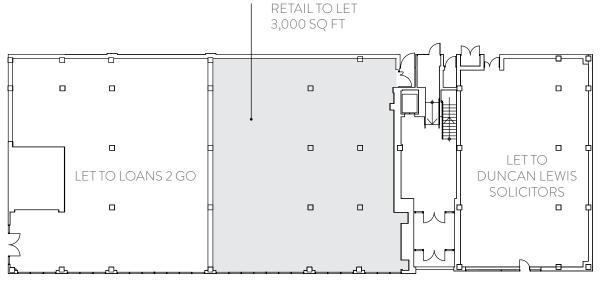

#### **GROUND FLOOR**

3,000 SQ FT (279 SQ M)

IDICATIVE FLOORPLAN. NOT TO SCALE.

THE AVAILABLE OFFICE ACCOMMODATION PROVIDES FLEXIBLE, OPEN PLAN FLOOR PLATES FOR VARYING SIZE REQUIREMENTS.