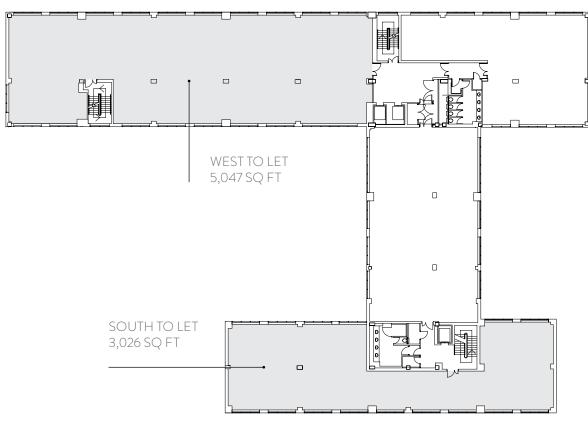

### FIRST FLOOR

| WEST  | 5,047 SQ FT | 469 SQ M |
|-------|-------------|----------|
| SOUTH | 3,026 SQ FT | 281 SQ M |