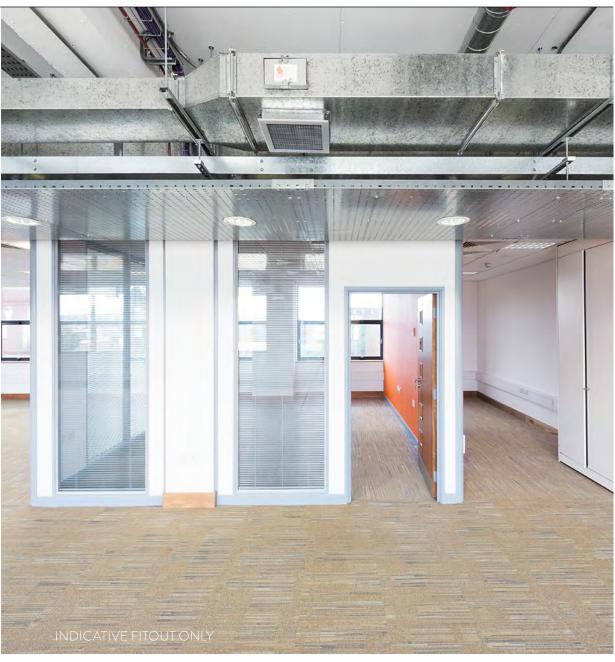

FLEXIBLE, OPEN PLAN FLOOR PLATES FOR VARYING SIZE REQUIREMENTS.

THE AVAILABLE OFFICE ACCOMMODATION PROVIDES FLEXIBLE, OPEN PLAN FLOOR PLATES FOR VARYING SIZE REQUIREMENTS.