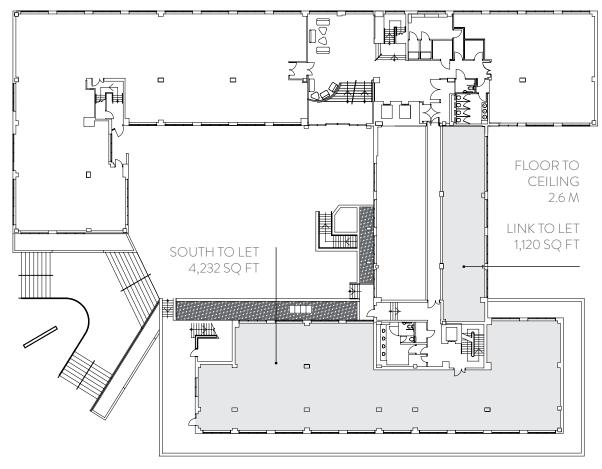

### FIRST FLOOR

| LINK  | 1,120 SQ FT | 104 SQ M |
|-------|-------------|----------|
| SOUTH | 4,232 SQ FT | 393 SQ M |

THE AVAILABLE OFFICE ACCOMMODATION PROVIDES FLEXIBLE, OPEN PLAN FLOOR PLATES FOR VARYING SIZE REQUIREMENTS.