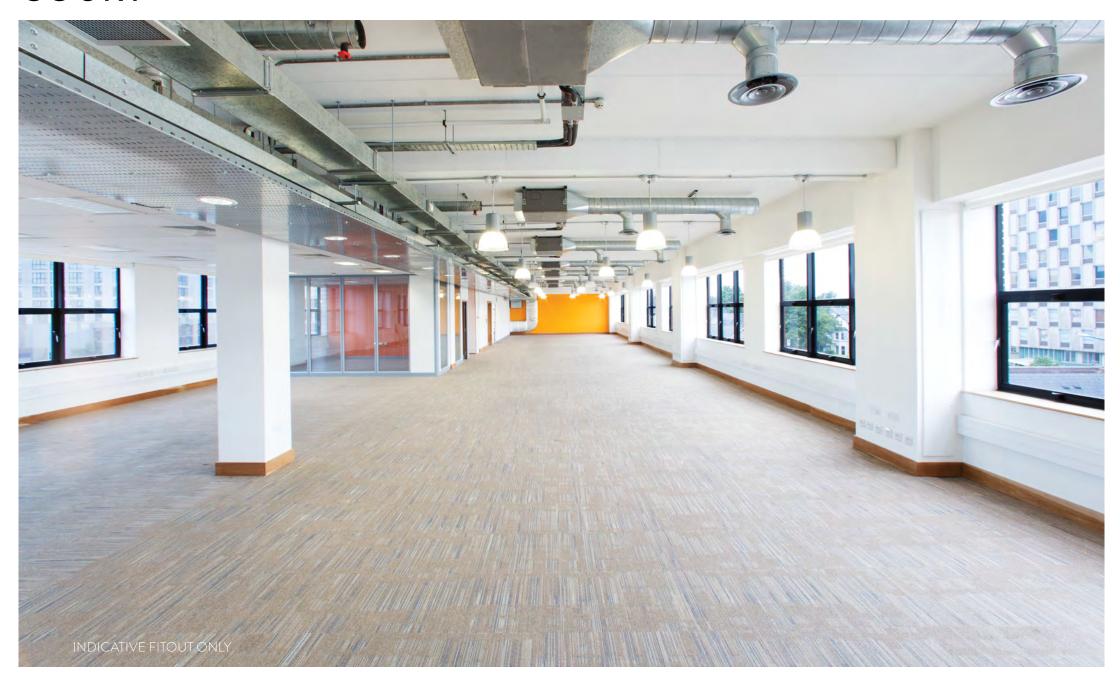

FLEXIBLE, OPEN PLAN FLOOR PLATES FOR VARYING SIZE REQUIREMENTS.

#### **GROUND FLOOR**

3,000 SQ FT (279 SQ M)

IDICATIVE FLOORPLAN. NOT TO SCALE.

THE AVAILABLE OFFICE ACCOMMODATION PROVIDES FLEXIBLE, OPEN PLAN FLOOR PLATES FOR VARYING SIZE REQUIREMENTS.

THE AVAILABLE OFFICE ACCOMMODATION PROVIDES FLEXIBLE, OPEN PLAN FLOOR PLATES FOR VARYING SIZE REQUIREMENTS.