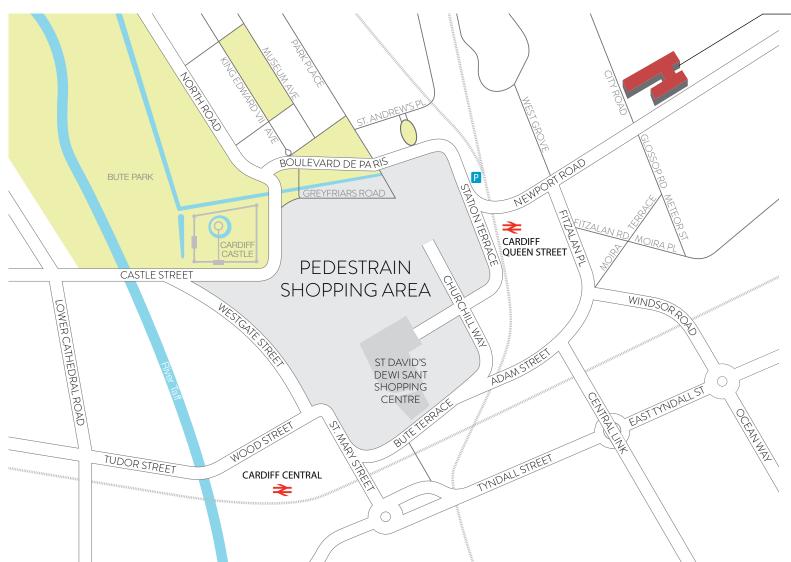

  PLEASE VISIT WEBSITE FOR MORE DETAILS

47 NEWPORT ROAD, CARDIFF, CF24 0AD

LONGCROSS COURT IS A
LANDMARK BUILDING SITUATED
IN A PROMINENT POSITION
WITHIN CARDIFF CITY CENTRE.
SITUATED AT THE JUNCTION
OF NEWPORT AND CITY ROAD,
LONGCROSS COURT IS WELL
POSITIONED FOR CONVENIENT
ACCESS BY ROAD AND PUBLIC
TRANSPORT.

QUEEN STREET RAILWAY STATION IS WITHIN 5 MINUTES WALK OF LONGCROSS COURT, WHILST NEWPORT ROAD LINKING WITH DUMFRIES PLACE FORMS A PRIMARY ARTERIAL BUS ROUTE INTO THE CITY CENTRE.

THE M4 MOTORWAY CAN BE EASILY ACCESSED TO THE EAST OF LONGCROSS COURT AT JUNCTIONS 29 AND 30 VIA NEWPORT ROAD/A48(M). RETAIL & LEISURE AMENITIES AT QUEEN STREET AND ST DAVID'S SHOPPING CENTRE ARE WITHIN A SHORT WALKING DISTANCE.