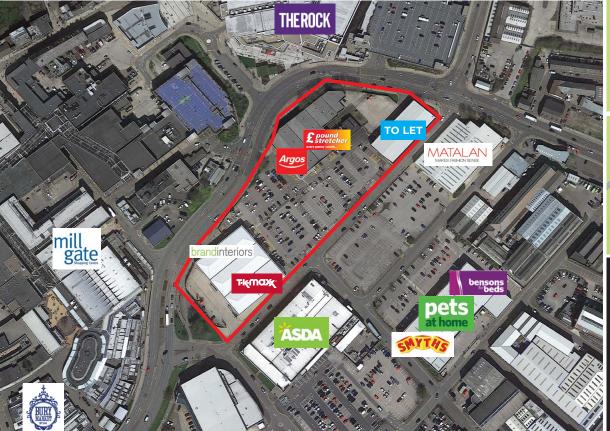

#### **DESCRIPTION**

- Prominent Retail Park extending to 76,247 sq ft, situated on the A58 town centre ring road
- Busy location directly opposite the town centre and Bury's famous covered and open markets
- Directly opposite the The Rock Shopping Centre, a 1.6m sq ft mixed use development with over 500,000 sq ft of retail and leisure, including M&S, Primark, Next and Vue Cinemas
- Circa 20,000 vehicles pass the scheme daily
- Tenants include TK Maxx, Argos, Brand Interiors and Poundstretcher and the scheme is close to ASDA, Matalan, Bensons for Beds, Pets at Home and Smyths Toys
- Nearby Bus & Metro Terminus handles over 630 tram stops per week