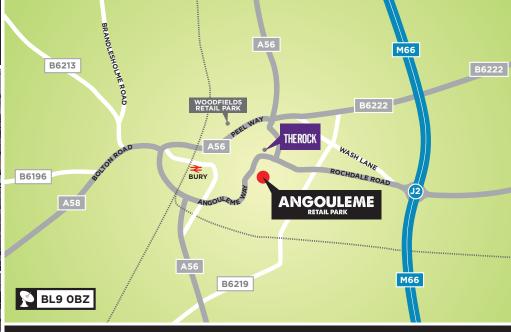

# **ANGOULEME WAY, BURY, BL9 OBZ**

#### **DESCRIPTION**

- Prominent Retail Park extending to 76,247 sq ft, situated on the A58 town centre ring road
- Busy location directly opposite the town centre and Bury's famous covered and open markets
- Directly opposite the The Rock Shopping Centre, a 1.6m sq ft mixed use development with over 500,000 sq ft of retail and leisure, including M&S, Primark, Next and Vue Cinemas
- Circa 20,000 vehicles pass the scheme daily
- Tenants include TK Maxx, Argos, Brand Interiors and Poundstretcher and the scheme is close to ASDA, Matalan, Bensons for Beds, Pets at Home and Smyths Toys
- Nearby Bus & Metro Terminus handles over 630 tram stops per week