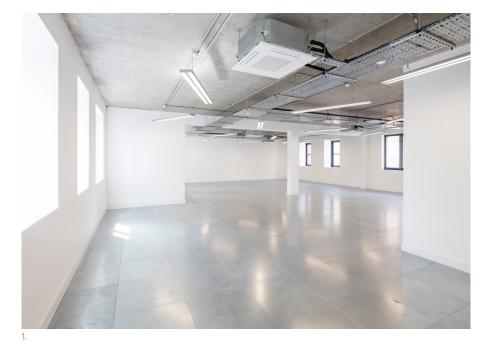

### UNITS/FLOORS

- Comfort cooling or central heating
- Automatic passenger lift (most units)
- Modern lighting
- Raised floors
- Kitchenette facility
- Excellent natural light
- DDA compliant
- See availability for latest specification

Environmental performance certificate units/floors in Angel Gate generally have an EPC rating of D. Certificates available on request.

3

- 1. Example unit interior
- 2. Gated courtyard/units
- 3. Gated community
- 4. Modern lighting