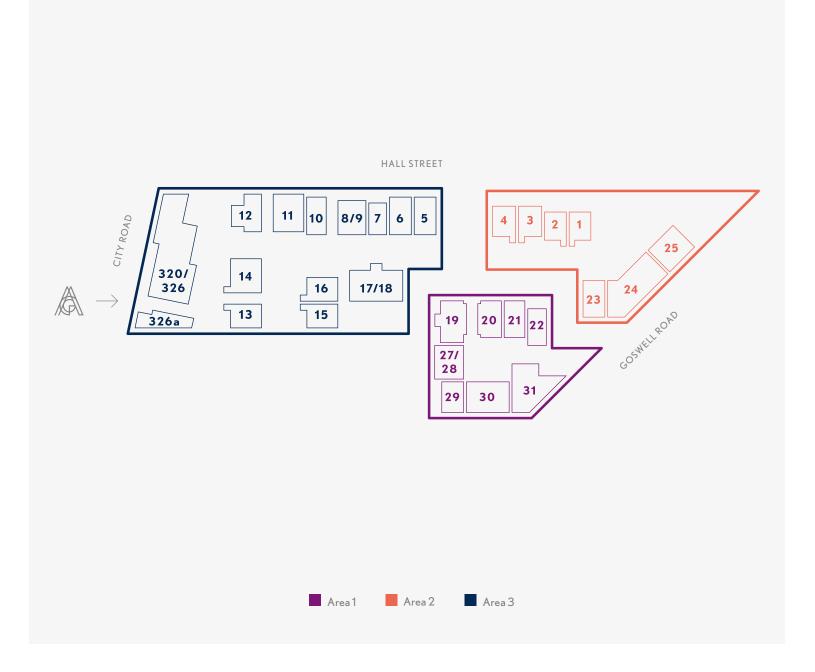

### UNITS/FLOORS

- Comfort cooling or central heating
- Automatic passenger lift (most units)
- Modern lighting
- Raised floors
- Kitchenette facility
- Excellent natural light
- DDA compliant
- See availability for latest specification

Environmental performance certificate units/floors in Angel Gate generally have an EPC rating of D. Certificates available on request.

3

- 1. Example unit interior
- 2. Gated courtyard/units
- 3. Gated community
- 4. Modern lighting