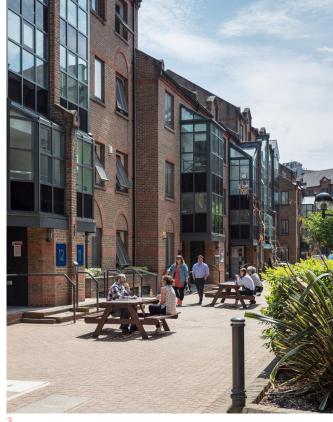

## ANGEL GATE - A VIBRANT COURTYARD **COMMUNITY COMBINING TRADITION** WITH MODERN MEDIA STYLE OFFICES.

Angel Gate is accessed through secure entry phone controlled gates both from City Road and Goswell Road and benefits from an on-site Estate Manager and CCTV security. Secure basement car parking and bike racks are also available.

www.angelgate-ec1.com

- Left main entrance on City Road
- Exterior of building
- Courtyard
- Mural

### COURTYARD

- Gated courtyard with entry phone
- On-site estate manager
- CCTV security
- Basement car parking by arrangement
- Secure bicycle racks
- Provision for dedicated high bandwidth data link
- 24 Hour access
- Landscaped courtyards with seating areas