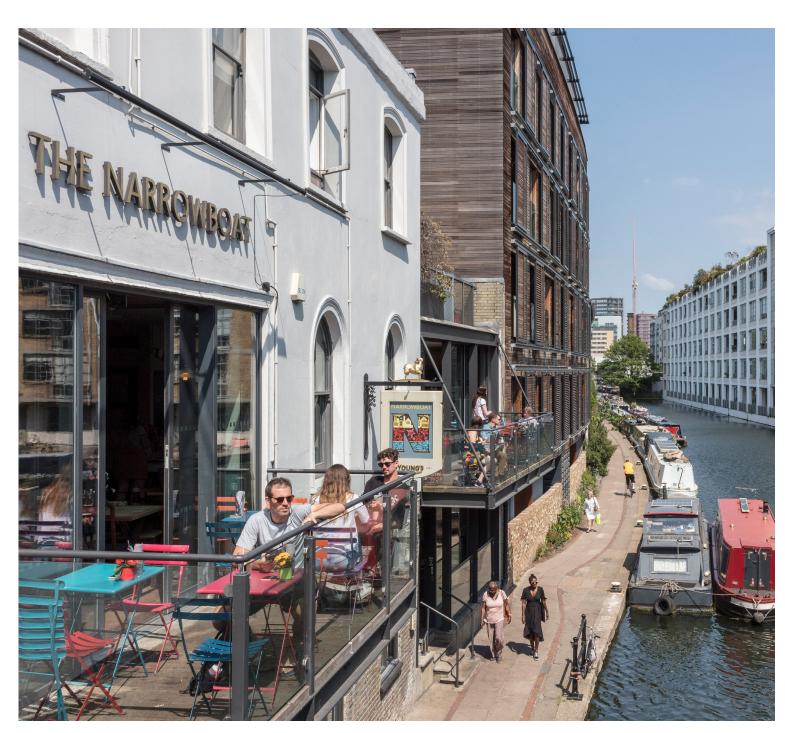

## ANGEL IS A HUB OF ARTS, CULTURE AND ENTERTAINMENT - SO GET INVOLVED AND ENJOY A WEALTH OF THINGS TO EAT, SEE AND DO!

Angel Gate is situated between City Road and Goswell Road close to The Angel and just to the north of Old Street and the "Tech City Hub". The area is undergoing a major change at present with many new commercial and residential developments. Angel Underground Station offers easy access to the City and to King's Cross/St Pancras. Angel is also a vibrant area with many leisure and retail facilities including restaurants, bars, gymnasia, cinema and specialist boutique shops.

#### **BARS & RESTAURANTS**

- 11. The Angelic
- 12. The Breakfast Club
- 13. The Blacksmith and The Toffeemaker
- 14. The Charles Lamb Pub
- 15. The Coffee Works Project
- 16. The Gate Islington
- 17. Kitchen Head Restaurant
- 18. Pearl & Feather Pub
- 19. Shakespeares Head
- 20. The York
- 52. Bone Daddies
- 53. Shoreditch Grind
- 54. Nightjar 55. Bodean's BBQ
- 56. Jamie Oliver's Fifteen
- 57. The Wenlock Arms
- 58. The Narrowboat pub
- 59. Fish Central
- 60. Old Fountain
- 61. Draft House