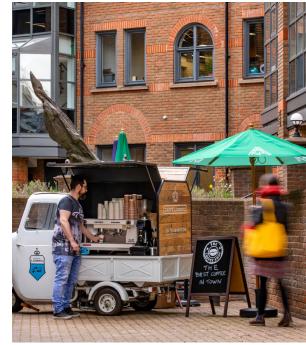

www.angelgate-ec1.com

- Left main entrance on City Road
- Exterior of building
- Courtyard
- Mural

Our landscaped courtyard space with free wi-fi has become a hub of activity, interaction and collaboration. Where our occupiers meet, eat, relax and get inspired.