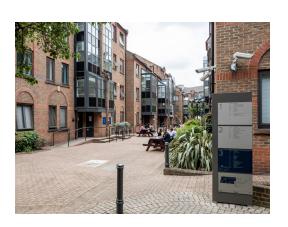

## ANGEL GATE - A VIBRANT COURTYARD **COMMUNITY COMBINING TRADITION** WITH MODERN MEDIA STYLE OFFICES.

Angel Gate is accessed through secure entry phone controlled gates both from City Road and Goswell Road and benefits from an on-site Estate Manager and CCTV security. Secure basement car parking and bike racks are also available.

### COURTYARD

- Gated courtyard with entry phone
- On-site estate manager
- CCTV security
- Basement car parking by arrangement
- Secure bicycle racks
- Provision for dedicated high bandwidth data link
- 24 Hour access
- Landscaped courtyards with seating areas