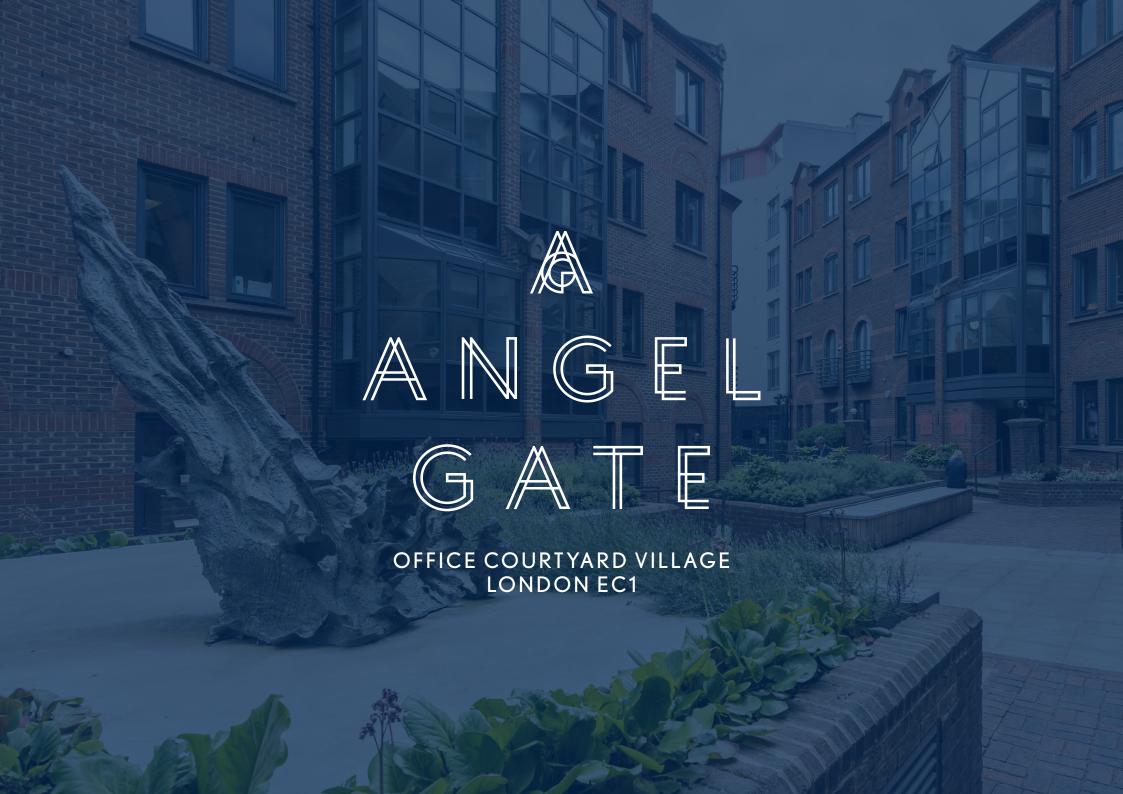

# WELCOME

## ANGEL GATE - A VIBRANT COURTYARD **COMMUNITY COMBINING TRADITION** WITH MODERN MEDIA STYLE OFFICES.

Angel Gate is accessed through secure entry phone controlled gates both from City Road and Goswell Road and benefits from an on-site Estate Manager and CCTV security. Secure basement car parking and bike racks are also available.

www.angelgate-ec1.com

- Left main entrance on City Road
- Exterior of building
- Courtyard
- Mural